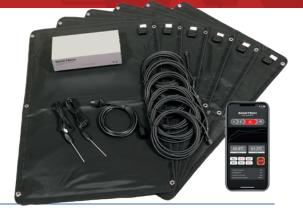

## SAMITECH Heat Wrap

Samitech Heat Wrap is a physical heat solution against xylophages.

Modular set consisting of 6 heating panels adaptable to any surface.

Heat Wrap uses Samitech's exclusive infrared heating technology.

## Data sheet

| Number of heating panels | 6 panels per set                                              |                       |                          |
|--------------------------|---------------------------------------------------------------|-----------------------|--------------------------|
| Heating panel dimensions | 885 x 605 mm                                                  | 34,84 x 23,81 in      |                          |
| Heating panel material   | Samitech Heating Textile covered by polyester insulation film |                       |                          |
| Heating area per panel   | 0,36 m <sup>2</sup>                                           | 3,87 ft <sup>2</sup>  |                          |
| Total heating area       | 2,16 m <sup>2</sup>                                           | 23,25 ft <sup>2</sup> |                          |
| Compliance               | CE, UL, CB, CSA                                               |                       |                          |
| Temperature range        | 55-100°C                                                      | 131-212°F             |                          |
|                          |                                                               |                       |                          |
| Input                    | 200-250V ~50-60Hz                                             |                       |                          |
| Power                    | 2.500W (max 3.600W)                                           |                       |                          |
|                          |                                                               |                       | Set contents             |
| Packaging                | Corrugated cardboard                                          |                       |                          |
| Dimensions               | 68 x 23 x 52 cm                                               | 27 x 9 x 20,5 in      | 6 x Heating panels       |
| Net weight               | 9,6 Kg                                                        | 21,16 lbs             | 6 x Connection cables    |
| Total weight             | 10,8 Kg                                                       | 23,81 lbs             | 2 x Temperature probes   |
| Cartons per EU pallet    | 18 boxes                                                      |                       | 1 x Control unit         |
|                          |                                                               |                       | 1 x Power cable          |
| Country of origin        | Spain                                                         |                       | 1 x Carrying case        |
| HS code                  | 8419899800                                                    |                       | 1 x Online documentation |
|                          |                                                               |                       |                          |

## Parts and accessories

Heating panel