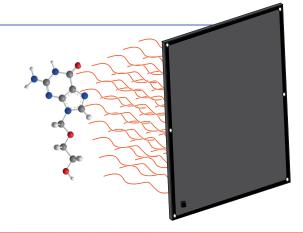

## Technology

Samitech Heat Wrap uses infrared radiation technology developed in Spain by Samitech.

Infrared waves emitted by heating panels penetrate wood and heat up protein molecules of insects causing their dead by dehydration.

Heat Wrap can be used against any kind of xylophages in any lifecycle. This physical treatment does not harm treated objects if used according to instructions.