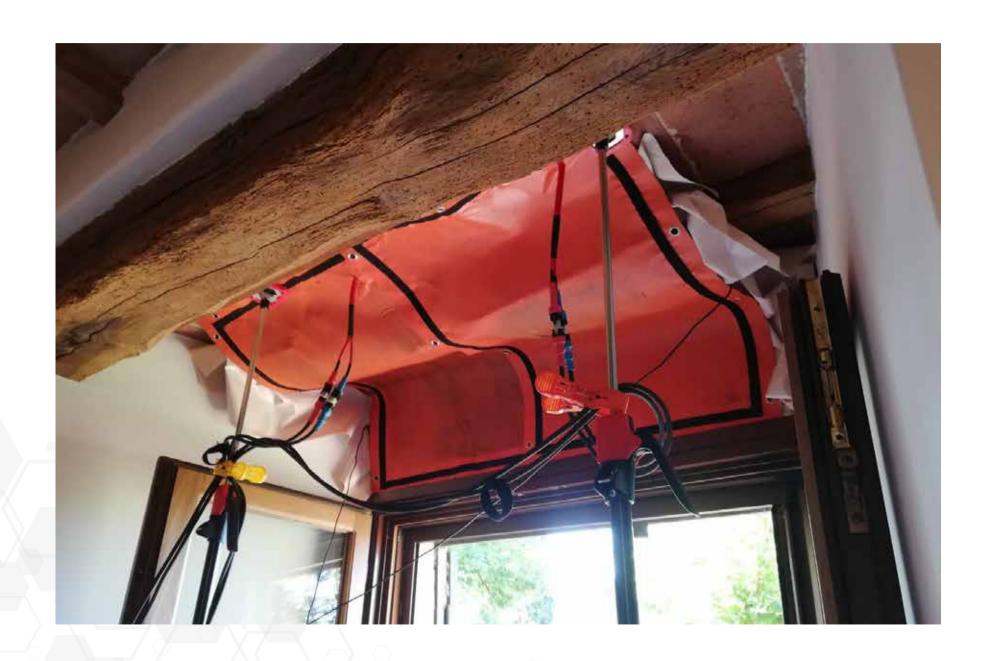

This physical process does harm treated objects.

A light, flexible and durable nano-technological fabric, designed for industrail use that produce far infrared waves.

Heat Wrap set includes 6 flexible panels that adapt to any shape, either wrapping around an object, or joining to cover large surfaces. Panles can be fixed onto different wooden structures by using screws, ribbons, ropes, etc.

#### Easy to use - Operation steps

Panels can be fixed onto different wooden structures by using screws, ribbons, ropes, etc. Every heating element is made of a strong and durable material and has a industrial grade Velcro tape all around the perimeter and multiple eyelets for easy fixing to wood or attaching to itself or the other panels. This allows creating any custom shape needed.