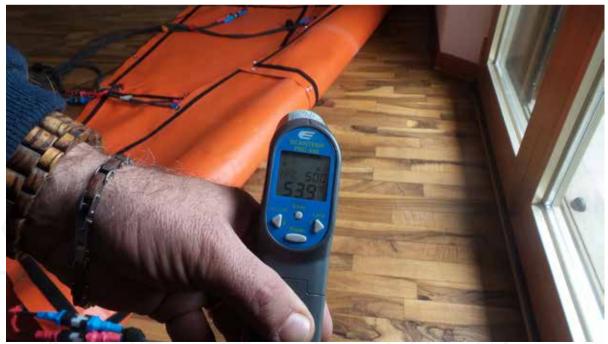

#### **Applications**

The user Interface is simple and intuitive, With it the operator es able to choose, verify the safety guidelines and monitor de treatment to be done.

- √ The heat treatments are managed and monitored in real-time using a lightweight touch-screen 7" tablet included in the kit.
- ✓ The interface is totally intuitive and user friendly.
- ✓ The operator can define the treatment temperature and duration, and monitore it at any time.
- ✓ The user interface asks both the costumer and the PCO to
  check the safety guidelines before starting a treatment.
- ✓ When the treatment is completed, a full report is generated including all treatment details, the pictures taken to objects and even estimated energy consumption and cost.
- ✓ The PDF report can be easily shared with the costumer by email.

#### 4. Treatment monitoring