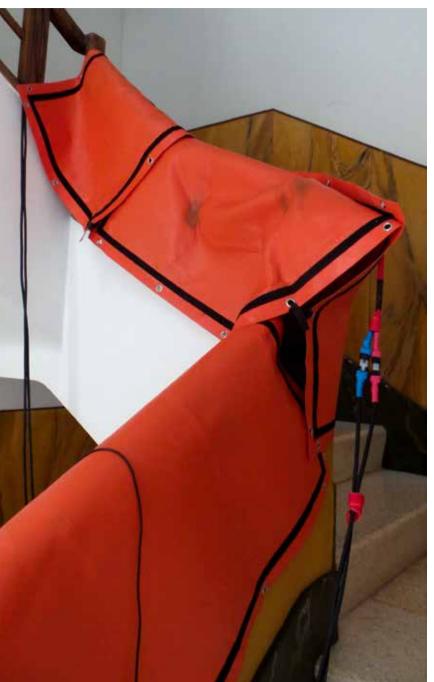

This physical process does harm treated objects.

A light, flexible and durable nano-technological fabric, designed for industrail use that produce far infrared waves.

Heat Wrap set includes 6 flexible panels that adapt to any shape, either wrapping around an object, or joining to cover large surfaces. Panles can be fixed onto different wooden structures by using screws, ribbons, ropes, etc.

#### Easy to use - Operation steps

Panels can be fixed onto different wooden structures by using screws, ribbons, ropes, etc. Every heating element is made of a strong and durable material and has a industrial grade Velcro tape all around the perimeter and multiple eyelets for easy fixing to wood or attaching to itself or the other panels. This allows creating any custom shape needed.