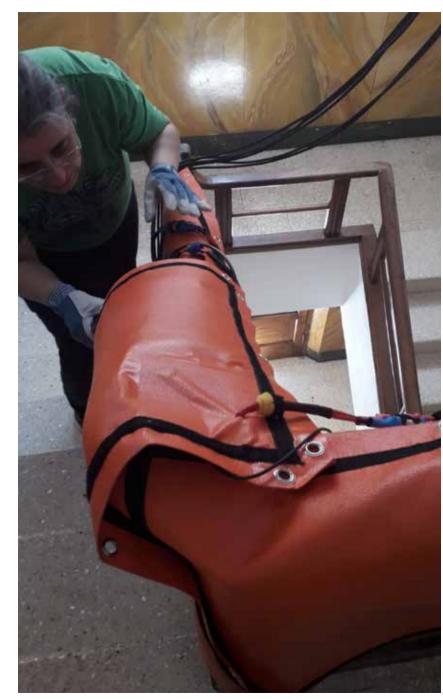

This physical process does harm treated objects.

A light, flexible and durable nano-technological fabric, designed for industrail use that produce far infrared waves.

Heat Wrap set includes 6 flexible panels that adapt to any shape, either wrapping around an object, or joining to cover large surfaces. Panles can be fixed onto different wooden structures by using screws, ribbons, ropes, etc.

#### Easy to use - Operation steps

Panels can be fixed onto different wooden structures by using screws, ribbons, ropes, etc. Every heating element is made of a strong and durable material and has a industrial grade Velcro tape all around the perimeter and multiple eyelets for easy fixing to wood or attaching to itself or the other panels. This allows creating any custom shape needed.