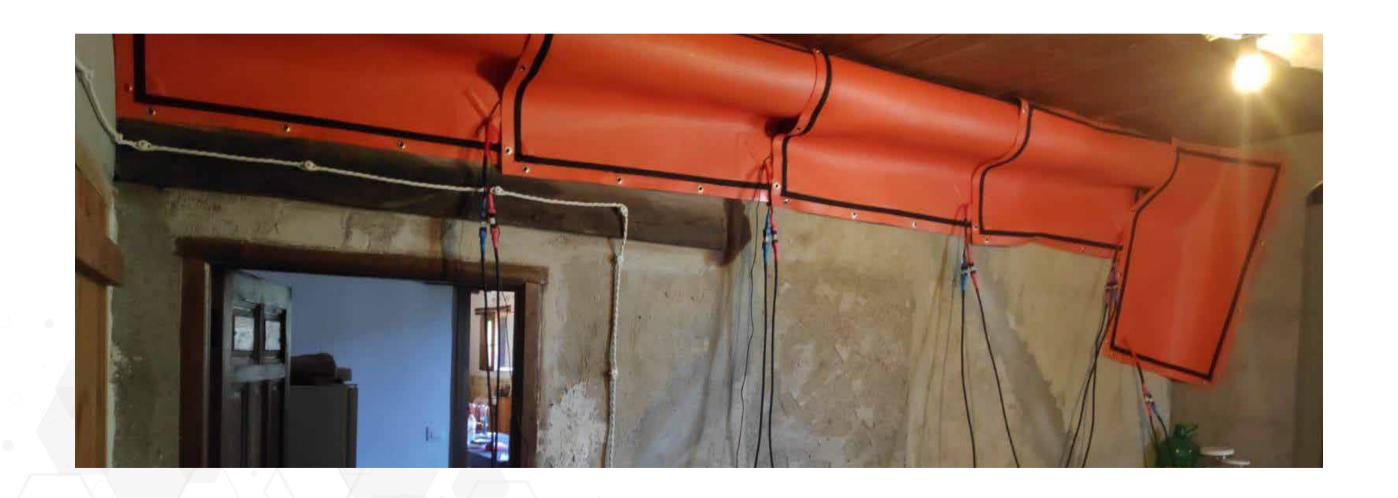

This physical process does harm treated objects.

A light, flexible and durable nano-technological fabric, designed for industrail use that produce far infrared waves.

Heat Wrap set includes 6 flexible panels that adapt to any shape, either wrapping around an object, or joining to cover large surfaces. Panles can be fixed onto different wooden structures by using screws, ribbons, ropes, etc.

**Dimensions:** Two different models to meet the needs.

Heat Wrap XL

The new Heat Wrap XL is designed for large surface treatmens.

- Only one operator needed. Light, foldable, quick and easy to assemble.
- So flexible and adaptable modular set that can easily adjust to any object shape
- One single power outlet socket. Effective and low cost equipment.
- Intelligent control system
  Remotely managed real-time.

#### Easy to use - Operation steps

Panels can be fixed onto different wooden structures by using screws, ribbons, ropes, etc. Every heating element is made of a strong and durable material and has a industrial grade Velcro tape all around the perimeter and multiple eyelets for easy fixing to wood or attaching to itself or the other panels. This allows creating any custom shape needed.