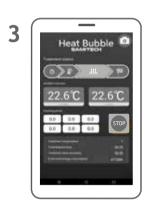

#### **Applications**

The user Interface is simple and intuitive, With it the operator es able to choose, verify the safety guidelines and monitor de treatment to be done.

- √ The heat treatments are managed and monitored in real-time using a lightweight touch-screen 7" tablet included in the kit.
- ✓ The interface is totally intuitive and user friendly.
- ✓ The operator can define the treatment temperature and duration, and monitore it at any time.
- ✓ The user interface asks both the costumer and the PCO to
  check the safety guidelines before starting a treatment.
- ✓ When the treatment is completed, a full report is generated including all treatment details, the pictures taken to objects and even estimated energy consumption and cost.
- ✓ The PDF report can be easily shared with the costumer by email.

#### 2. User Interface

#### 4. Treatment monitoring