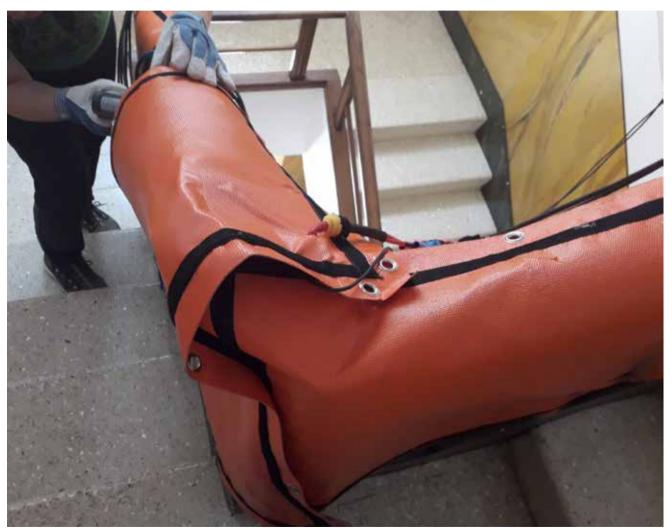

This physical process does harm treated objects.

A light, flexible and durable nano-technological fabric, designed for industrail use that produce far infrared waves.

Heat Wrap set includes 6 flexible panels that adapt to any shape, either wrapping around an object, or joining to cover large surfaces. Panles can be fixed onto different wooden structures by using screws, ribbons, ropes, etc.

#### Easy to use - Operation steps

Panels can be fixed onto different wooden structures by using screws, ribbons, ropes, etc. Every heating element is made of a strong and durable material and has a industrial grade Velcro tape all around the perimeter and multiple eyelets for easy fixing to wood or attaching to itself or the other panels. This allows creating any custom shape needed.