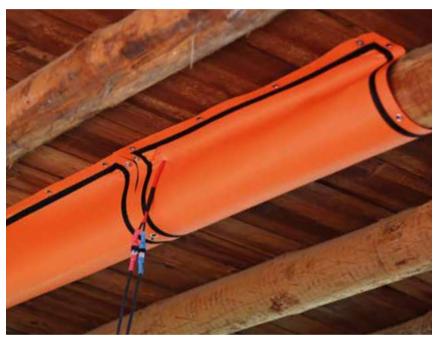

#### Easy to use - Operation steps

Panels can be fixed onto different wooden structures by using screws, ribbons, ropes, etc. Every heating element is made of a strong and durable material and has a industrial grade Velcro tape all around the perimeter and multiple eyelets for easy fixing to wood or attaching to itself or the other panels. This allows creating any custom shape needed.

This physical process does harm treated objects.

A light, flexible and durable nano-technological fabric, designed for industrail use that produce far infrared waves.

Heat Wrap set includes 6 flexible panels that adapt to any shape, either wrapping around an object, or joining to cover large surfaces. Panles can be fixed onto different wooden structures by using screws, ribbons, ropes, etc.