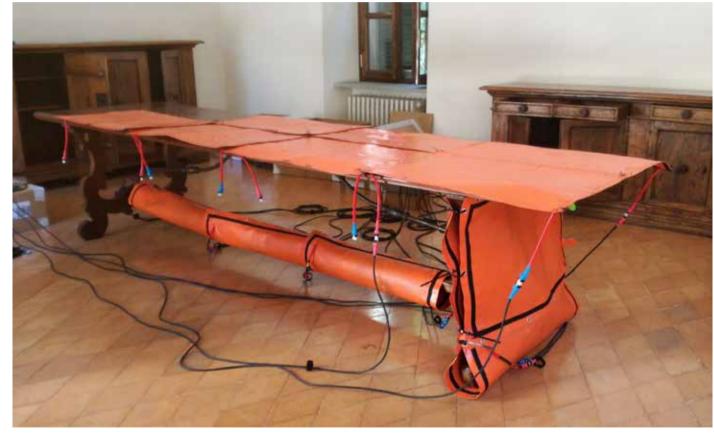

This physical process does harm treated objects.

A light, flexible and durable nano-technological fabric, designed for industrail use that produce far infrared waves.

Heat Wrap set includes 6 flexible panels that adapt to any shape, either wrapping around an object, or joining to cover large surfaces. Panles can be fixed onto different wooden structures by using screws, ribbons, ropes, etc.

**Dimensions:** Two different models to meet the needs.

Heat Wrap XL

The new Heat Wrap XL is designed for large surface treatmens.

- Only one operator needed. Light, foldable, quick and easy to assemble.
- So flexible and adaptable modular set that can easily adjust to any object shape
- One single power outlet socket. Effective and low cost equipment.
- Intelligent control system
  Remotely managed real-time.

#### Easy to use - Operation steps

Panels can be fixed onto different wooden structures by using screws, ribbons, ropes, etc. Every heating element is made of a strong and durable material and has a industrial grade Velcro tape all around the perimeter and multiple eyelets for easy fixing to wood or attaching to itself or the other panels. This allows creating any custom shape needed.