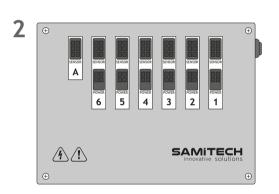

#### 1. Control Box Unit

#### Components and accessories

- 1. Heating panels (x6 units)
- 2. Control Unit Box
- 3. 7" tablet user Interface
- 4. Temperature Probes

- 5. Power Cord
- 6. Power Cables (x6 units)
- 7. Data cables (x6 units)