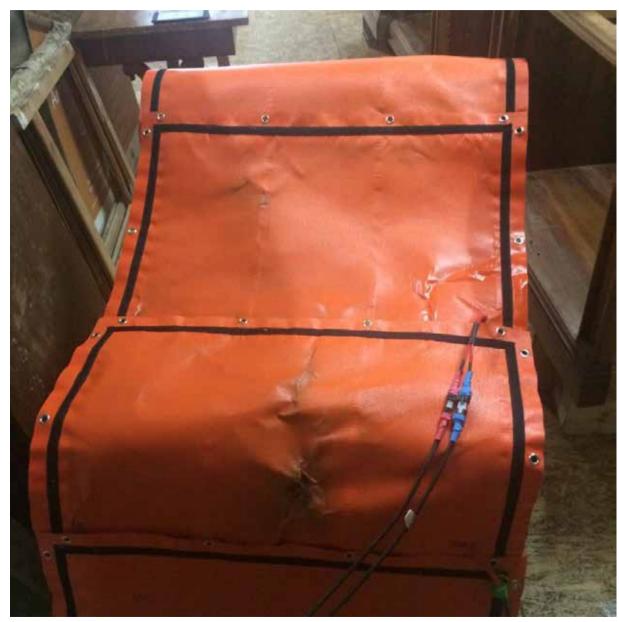

This physical process does harm treated objects.

A light, flexible and durable nano-technological fabric, designed for industrail use that produce far infrared waves.

Heat Wrap set includes 6 flexible panels that adapt to any shape, either wrapping around an object, or joining to cover large surfaces. Panles can be fixed onto different wooden structures by using screws, ribbons, ropes, etc.

#### Easy to use - Operation steps

Panels can be fixed onto different wooden structures by using screws, ribbons, ropes, etc. Every heating element is made of a strong and durable material and has a industrial grade Velcro tape all around the perimeter and multiple eyelets for easy fixing to wood or attaching to itself or the other panels. This allows creating any custom shape needed.