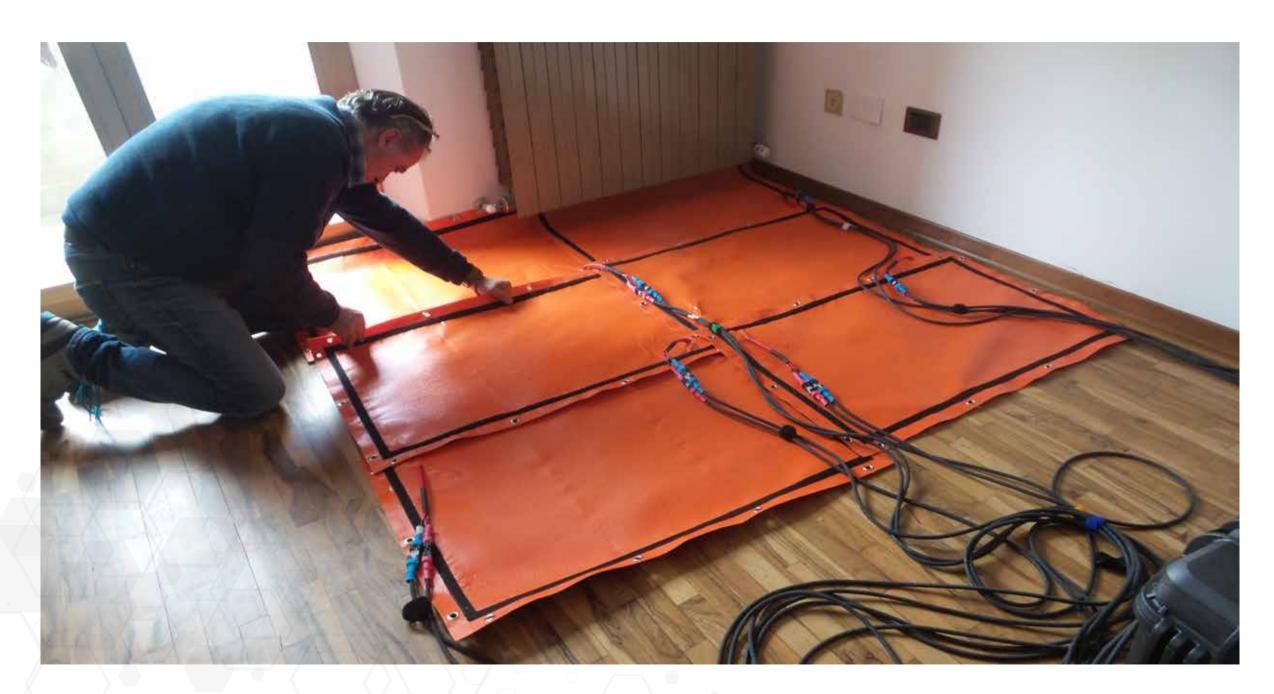

**Dimensions:** Two different models to meet the needs.

Heat Wrap XL

The new Heat Wrap XL is designed for large surface treatmens.

- Only one operator needed. Light, foldable, quick and easy to assemble.
- So flexible and adaptable modular set that can easily adjust to any object shape
- One single power outlet socket. Effective and low cost equipment.
- Intelligent control system
  Remotely managed real-time.

#### Easy to use - Operation steps

Panels can be fixed onto different wooden structures by using screws, ribbons, ropes, etc. Every heating element is made of a strong and durable material and has a industrial grade Velcro tape all around the perimeter and multiple eyelets for easy fixing to wood or attaching to itself or the other panels. This allows creating any custom shape needed.

#### **Operation steps**

conections and set up.