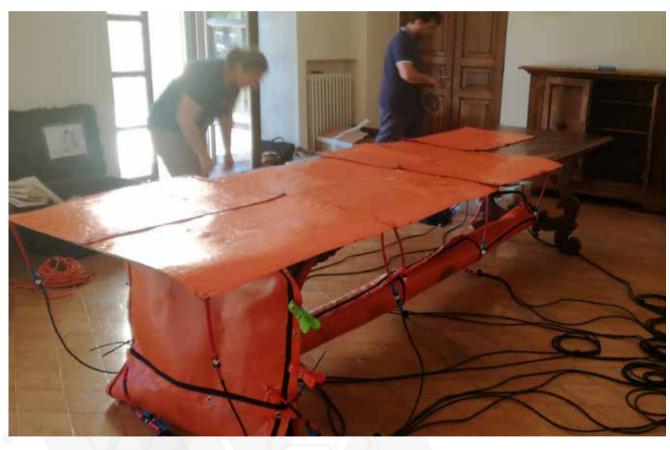

This physical process does harm treated objects.

A light, flexible and durable nano-technological fabric, designed for industrail use that produce far infrared waves.

Heat Wrap set includes 6 flexible panels that adapt to any shape, either wrapping around an object, or joining to cover large surfaces. Panles can be fixed onto different wooden structures by using screws, ribbons, ropes, etc.

**Dimensions:** Two different models to meet the needs.

Heat Wrap XL

The new Heat Wrap XL is designed for large surface treatmens.

- Only one operator needed. Light, foldable, quick and easy to assemble.
- So flexible and adaptable modular set that can easily adjust to any object shape
- One single power outlet socket. Effective and low cost equipment.
- Intelligent control system
  Remotely managed real-time.

#### Easy to use - Operation steps

Panels can be fixed onto different wooden structures by using screws, ribbons, ropes, etc. Every heating element is made of a strong and durable material and has a industrial grade Velcro tape all around the perimeter and multiple eyelets for easy fixing to wood or attaching to itself or the other panels. This allows creating any custom shape needed.