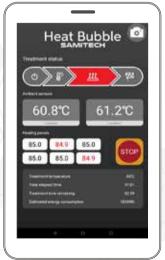

#### **Applications**

The user Interface is simple and intuitive, With it the operator es able to choose, verify the safety guidelines and monitor de treatment to be done.

- √ The heat treatments are managed and monitored in real-time using a lightweight touch-screen 7" tablet included in the kit.
- ✓ The interface is totally intuitive and user friendly.
- ✓ The operator can define the treatment temperature and duration, and monitore it at any time.
- ✓ The user interface asks both the costumer and the PCO to
  check the safety guidelines before starting a treatment.
- ✓ When the treatment is completed, a full report is generated including all treatment details, the pictures taken to objects and even estimated energy consumption and cost.
- ✓ The PDF report can be easily shared with the costumer by email.

#### 4. Treatment monitoring