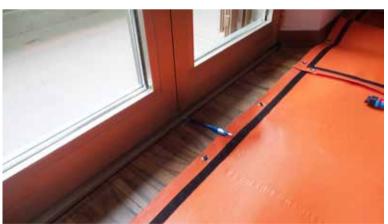

This physical process does harm treated objects.

A light, flexible and durable nano-technological fabric, designed for industrail use that produce far infrared waves.

Heat Wrap set includes 6 flexible panels that adapt to any shape, either wrapping around an object, or joining to cover large surfaces. Panles can be fixed onto different wooden structures by using screws, ribbons, ropes, etc.

#### Easy to use - Operation steps

Panels can be fixed onto different wooden structures by using screws, ribbons, ropes, etc. Every heating element is made of a strong and durable material and has a industrial grade Velcro tape all around the perimeter and multiple eyelets for easy fixing to wood or attaching to itself or the other panels. This allows creating any custom shape needed.