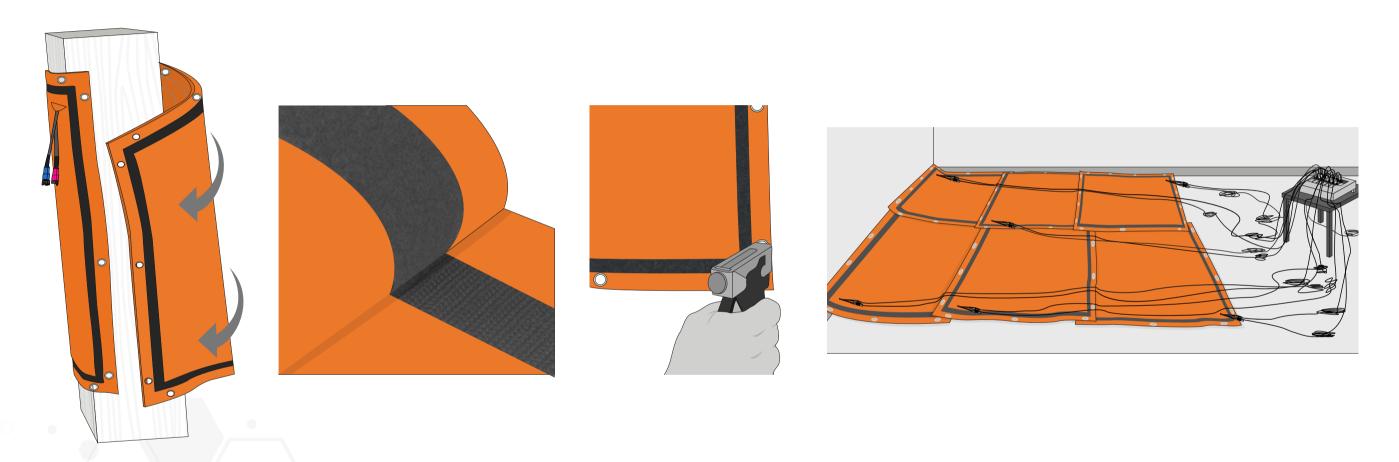

This physical process does harm treated objects.

A light, flexible and durable nano-technological fabric, designed for industrail use that produce far infrared waves.

Heat Wrap set includes 6 flexible panels that adapt to any shape, either wrapping around an object, or joining to cover large surfaces. Panles can be fixed onto different wooden structures by using screws, ribbons, ropes, etc.

#### Easy to use - Operation steps

Panels can be fixed onto different wooden structures by using screws, ribbons, ropes, etc. Every heating element is made of a strong and durable material and has a industrial grade Velcro tape all around the perimeter and multiple eyelets for easy fixing to wood or attaching to itself or the other panels. This allows creating any custom shape needed.