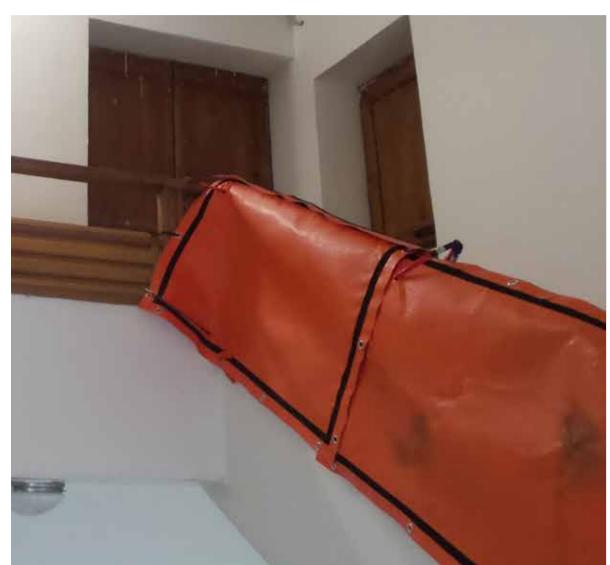

This physical process does harm treated objects.

A light, flexible and durable nano-technological fabric, designed for industrail use that produce far infrared waves.

Heat Wrap set includes 6 flexible panels that adapt to any shape, either wrapping around an object, or joining to cover large surfaces. Panles can be fixed onto different wooden structures by using screws, ribbons, ropes, etc.

#### Easy to use - Operation steps

Panels can be fixed onto different wooden structures by using screws, ribbons, ropes, etc. Every heating element is made of a strong and durable material and has a industrial grade Velcro tape all around the perimeter and multiple eyelets for easy fixing to wood or attaching to itself or the other panels. This allows creating any custom shape needed.