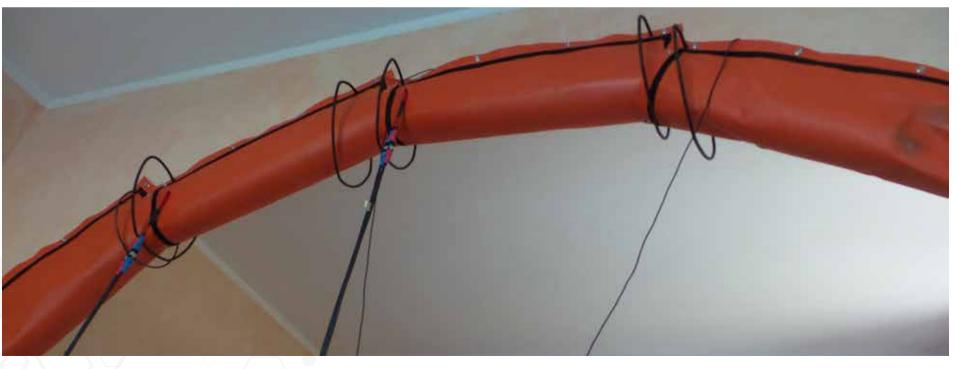

This physical process does harm treated objects.

A light, flexible and durable nano-technological fabric, designed for industrail use that produce far infrared waves.

Heat Wrap set includes 6 flexible panels that adapt to any shape, either wrapping around an object, or joining to cover large surfaces. Panles can be fixed onto different wooden structures by using screws, ribbons, ropes, etc.

#### Easy to use - Operation steps

Panels can be fixed onto different wooden structures by using screws, ribbons, ropes, etc. Every heating element is made of a strong and durable material and has a industrial grade Velcro tape all around the perimeter and multiple eyelets for easy fixing to wood or attaching to itself or the other panels. This allows creating any custom shape needed.