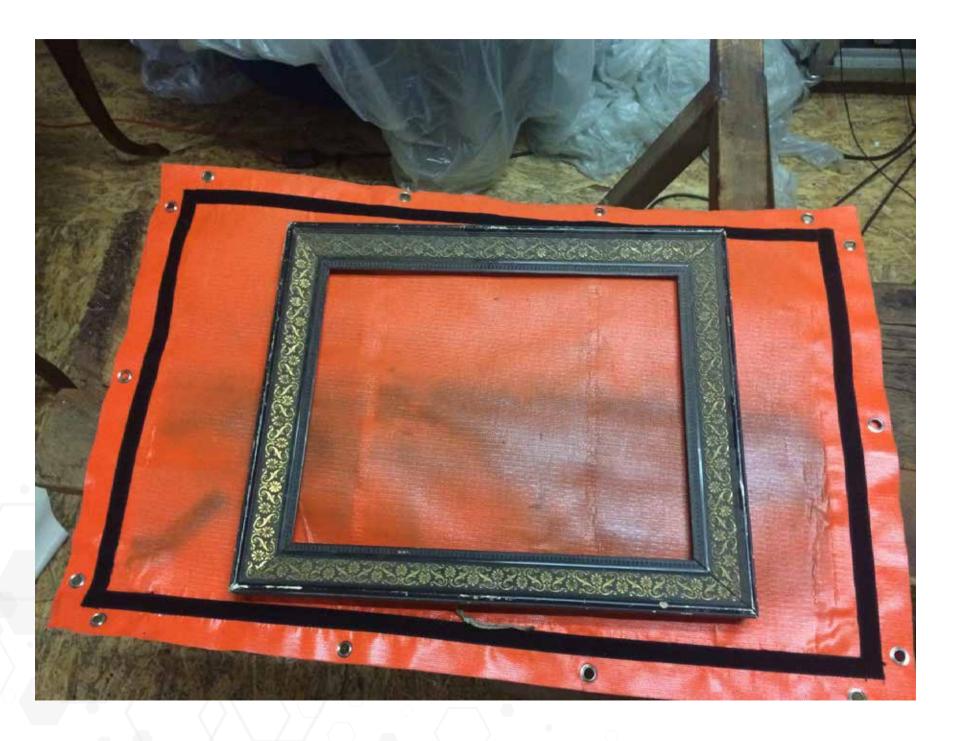

This physical process does harm treated objects.

A light, flexible and durable nano-technological fabric, designed for industrail use that produce far infrared waves.

Heat Wrap set includes 6 flexible panels that adapt to any shape, either wrapping around an object, or joining to cover large surfaces. Panles can be fixed onto different wooden structures by using screws, ribbons, ropes, etc.

#### Easy to use - Operation steps

Panels can be fixed onto different wooden structures by using screws, ribbons, ropes, etc. Every heating element is made of a strong and durable material and has a industrial grade Velcro tape all around the perimeter and multiple eyelets for easy fixing to wood or attaching to itself or the other panels. This allows creating any custom shape needed.