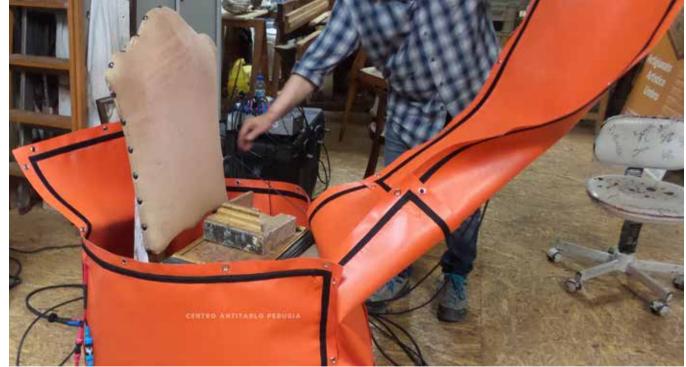

This physical process does harm treated objects.

A light, flexible and durable nano-technological fabric, designed for industrail use that produce far infrared waves.

Heat Wrap set includes 6 flexible panels that adapt to any shape, either wrapping around an object, or joining to cover large surfaces. Panles can be fixed onto different wooden structures by using screws, ribbons, ropes, etc.

#### Easy to use - Operation steps

Panels can be fixed onto different wooden structures by using screws, ribbons, ropes, etc. Every heating element is made of a strong and durable material and has a industrial grade Velcro tape all around the perimeter and multiple eyelets for easy fixing to wood or attaching to itself or the other panels. This allows creating any custom shape needed.