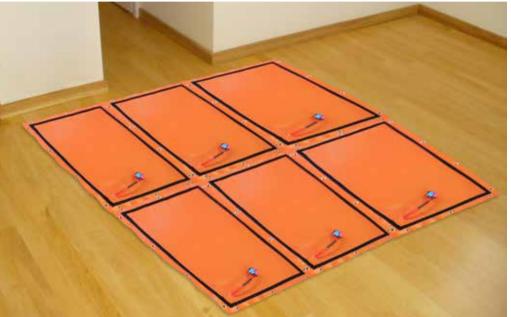

This physical process does harm treated objects.

A light, flexible and durable nano-technological fabric, designed for industrail use that produce far infrared waves.

Heat Wrap set includes 6 flexible panels that adapt to any shape, either wrapping around an object, or joining to cover large surfaces. Panles can be fixed onto different wooden structures by using screws, ribbons, ropes, etc.

**Dimensions:** Two different models to meet the needs.

Heat Wrap XL

The new Heat Wrap XL is designed for large surface treatmens.

- Only one operator needed. Light, foldable, quick and easy to assemble.
- So flexible and adaptable modular set that can easily adjust to any object shape
- One single power outlet socket. Effective and low cost equipment.
- Intelligent control system
  Remotely managed real-time.