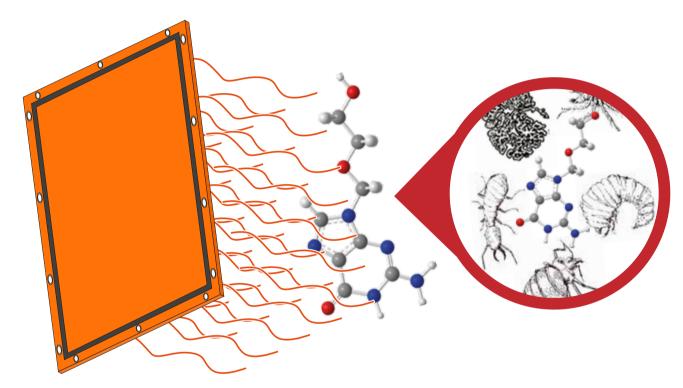

Heat Wrap is based in Samitech far infrared intelligent heating technology.

The far infrared waves radiated by each panel penetrate the wood surface and directly attack the protein cells of the insects, causing their death by dehydration.

This physical process does harm treated objects.

A light, flexible and durable nano-technological fabric, designed for industrail use that produce far infrared waves.

Heat Wrap set includes 6 flexible panels that adapt to any shape, either wrapping around an object, or joining to cover large surfaces. Panles can be fixed onto different wooden structures by using screws, ribbons, ropes, etc.