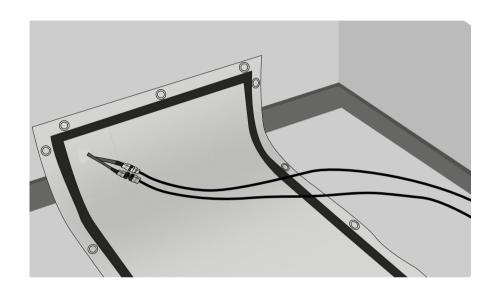

#### Easy to use - Operation steps

Panels can be fixed onto different wooden structures by using screws, ribbons, ropes, etc. Every heating element is made of a strong and durable material and has a industrial grade Velcro tape all around the perimeter and multiple eyelets for easy fixing to wood or attaching to itself or the other panels. This allows creating any custom shape needed.

#### **Operation steps**

conections and set up.