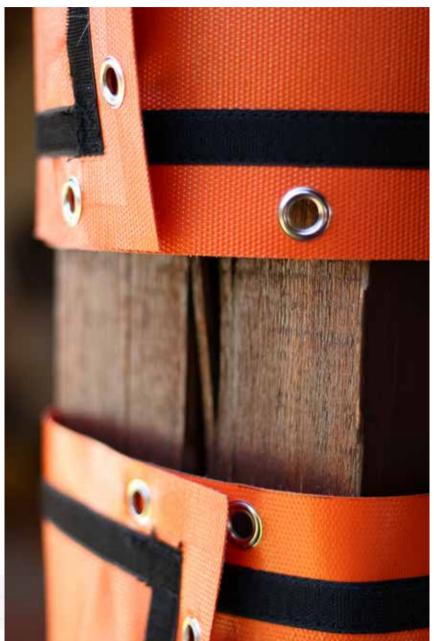

This physical process does harm treated objects.

A light, flexible and durable nano-technological fabric, designed for industrail use that produce far infrared waves.

Heat Wrap set includes 6 flexible panels that adapt to any shape, either wrapping around an object, or joining to cover large surfaces. Panles can be fixed onto different wooden structures by using screws, ribbons, ropes, etc.

#### Easy to use - Operation steps

Panels can be fixed onto different wooden structures by using screws, ribbons, ropes, etc. Every heating element is made of a strong and durable material and has a industrial grade Velcro tape all around the perimeter and multiple eyelets for easy fixing to wood or attaching to itself or the other panels. This allows creating any custom shape needed.