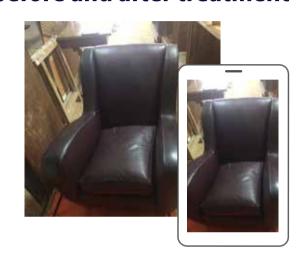

safety guidelines before starting a treatment.
- ✓ When the treatment is completed, a full report is generated including all treatment details, the pictures taken to objects and even estimated energy consumption and cost.
- ✓ The PDF report can be easily shared with the costumer by email.

Once the treatment is finished, the system generates a **personalized PDF report** that can be emailed to the client.

#### The report includes:

- ✓ Data of the treatment performed (duration, temperatures, energy, kind of pest, etc...)
- ✓ Identification of both: The client and the operator (Company).
- ✓ Photographs of objects before and after the treatment.
- ✓ Energy consumption.







#### 1. Control Box Unit



#### 2. User Interface



#### 3. Take pictures to objects before and after treatment



#### 4. Treatment monitoring



#### **5. Exhaustive Report**



#### 6. Share or send to client





#### Components and accessories

- 1. Heating panels (x6 units)
- 2. Control Unit Box
- 3. 7" tablet user Interface
- 4. Temperature Probes

- 5. Power Cord
- 6. Power Cables (x6 units)
- 7. Data cables (x6 units)













#### Easy to use - Operation steps



Panels can be fixed onto different wooden structures by using screws, ribbons, ropes, etc. Every heating element is made of a strong and durable material and has a industrial grade Velcro tape all around the perimeter and multiple eyelets for easy fixing to wood or attaching to itself or the other panels. This allows creating any custom shape needed.

#### **Operation steps**

conections and set up.