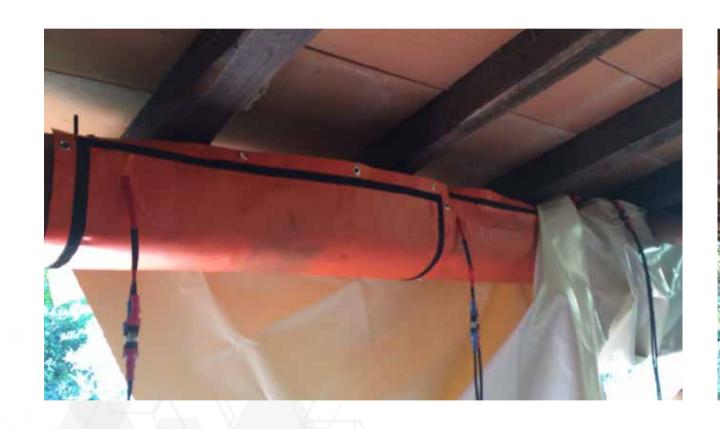

This physical process does harm treated objects.

A light, flexible and durable nano-technological fabric, designed for industrail use that produce far infrared waves.

Heat Wrap set includes 6 flexible panels that adapt to any shape, either wrapping around an object, or joining to cover large surfaces. Panles can be fixed onto different wooden structures by using screws, ribbons, ropes, etc.

#### Easy to use - Operation steps

Panels can be fixed onto different wooden structures by using screws, ribbons, ropes, etc. Every heating element is made of a strong and durable material and has a industrial grade Velcro tape all around the perimeter and multiple eyelets for easy fixing to wood or attaching to itself or the other panels. This allows creating any custom shape needed.