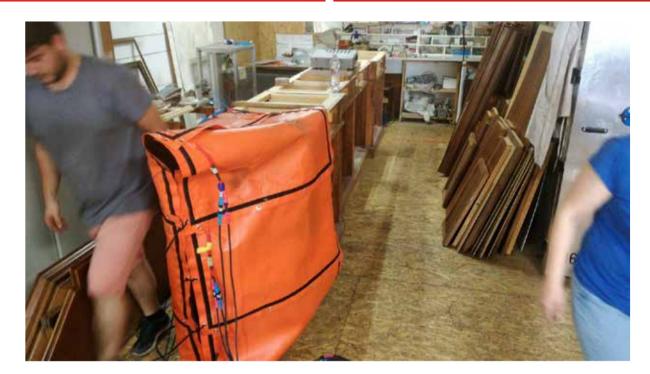

This physical process does harm treated objects.

A light, flexible and durable nano-technological fabric, designed for industrail use that produce far infrared waves.

Heat Wrap set includes 6 flexible panels that adapt to any shape, either wrapping around an object, or joining to cover large surfaces. Panles can be fixed onto different wooden structures by using screws, ribbons, ropes, etc.

**Dimensions:** Two different models to meet the needs.

Heat Wrap XL

The new Heat Wrap XL is designed for large surface treatmens.

- Only one operator needed. Light, foldable, quick and easy to assemble.
- So flexible and adaptable modular set that can easily adjust to any object shape
- One single power outlet socket. Effective and low cost equipment.
- Intelligent control system
  Remotely managed real-time.

#### Easy to use - Operation steps

Panels can be fixed onto different wooden structures by using screws, ribbons, ropes, etc. Every heating element is made of a strong and durable material and has a industrial grade Velcro tape all around the perimeter and multiple eyelets for easy fixing to wood or attaching to itself or the other panels. This allows creating any custom shape needed.