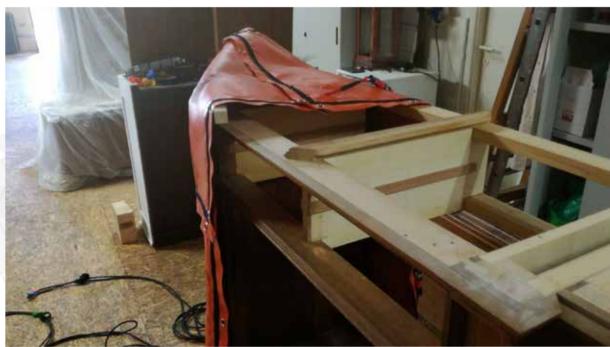

This physical process does harm treated objects.

A light, flexible and durable nano-technological fabric, designed for industrail use that produce far infrared waves.

Heat Wrap set includes 6 flexible panels that adapt to any shape, either wrapping around an object, or joining to cover large surfaces. Panles can be fixed onto different wooden structures by using screws, ribbons, ropes, etc.

#### Easy to use - Operation steps

Panels can be fixed onto different wooden structures by using screws, ribbons, ropes, etc. Every heating element is made of a strong and durable material and has a industrial grade Velcro tape all around the perimeter and multiple eyelets for easy fixing to wood or attaching to itself or the other panels. This allows creating any custom shape needed.