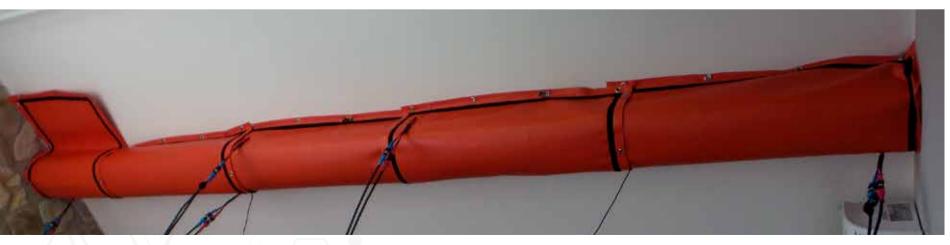

This physical process does harm treated objects.

A light, flexible and durable nano-technological fabric, designed for industrail use that produce far infrared waves.

Heat Wrap set includes 6 flexible panels that adapt to any shape, either wrapping around an object, or joining to cover large surfaces. Panles can be fixed onto different wooden structures by using screws, ribbons, ropes, etc.

#### Easy to use - Operation steps

Panels can be fixed onto different wooden structures by using screws, ribbons, ropes, etc. Every heating element is made of a strong and durable material and has a industrial grade Velcro tape all around the perimeter and multiple eyelets for easy fixing to wood or attaching to itself or the other panels. This allows creating any custom shape needed.