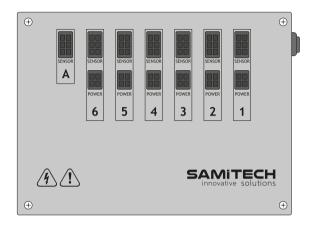

#### 1. Control Box Unit

#### Components and accessories

- 1. Heating panels (x6 units)
- 2. Control Unit Box
- 3. 7" tablet user Interface
- 4. Temperature Probes

- 5. Power Cord
- 6. Power Cables (x6 units)
- 7. Data cables (x6 units)