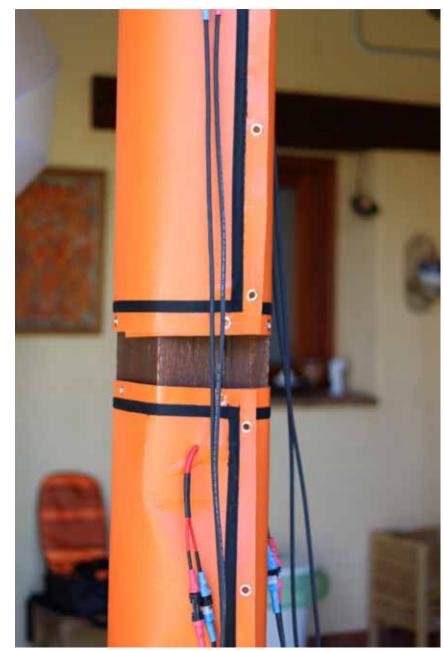

This physical process does harm treated objects.

A light, flexible and durable nano-technological fabric, designed for industrail use that produce far infrared waves.

Heat Wrap set includes 6 flexible panels that adapt to any shape, either wrapping around an object, or joining to cover large surfaces. Panles can be fixed onto different wooden structures by using screws, ribbons, ropes, etc.

#### Easy to use - Operation steps

Panels can be fixed onto different wooden structures by using screws, ribbons, ropes, etc. Every heating element is made of a strong and durable material and has a industrial grade Velcro tape all around the perimeter and multiple eyelets for easy fixing to wood or attaching to itself or the other panels. This allows creating any custom shape needed.