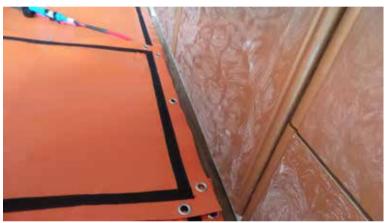

This physical process does harm treated objects.

A light, flexible and durable nano-technological fabric, designed for industrail use that produce far infrared waves.

Heat Wrap set includes 6 flexible panels that adapt to any shape, either wrapping around an object, or joining to cover large surfaces. Panles can be fixed onto different wooden structures by using screws, ribbons, ropes, etc.

#### Easy to use - Operation steps

Panels can be fixed onto different wooden structures by using screws, ribbons, ropes, etc. Every heating element is made of a strong and durable material and has a industrial grade Velcro tape all around the perimeter and multiple eyelets for easy fixing to wood or attaching to itself or the other panels. This allows creating any custom shape needed.