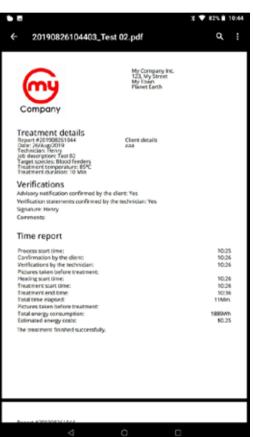

Once the treatment is finished, the system generates a **personalized PDF report** that can be emailed to the client.

#### The report includes:

- ✓ Data of the treatment performed (duration, temperatures, energy, kind of pest, etc...)
- ✓ Identification of both: The client and the operator (Company).
- ✓ Photographs of objects before and after the treatment.
- ✓ Energy consumption.