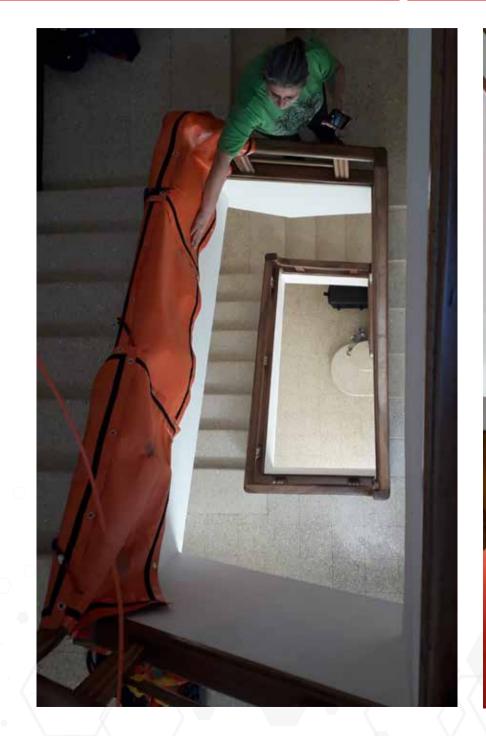

**Dimensions:** Two different models to meet the needs.

Heat Wrap XL

The new Heat Wrap XL is designed for large surface treatmens.

- Only one operator needed. Light, foldable, quick and easy to assemble.
- So flexible and adaptable modular set that can easily adjust to any object shape
- One single power outlet socket. Effective and low cost equipment.
- Intelligent control system
  Remotely managed real-time.

#### Easy to use - Operation steps

Panels can be fixed onto different wooden structures by using screws, ribbons, ropes, etc. Every heating element is made of a strong and durable material and has a industrial grade Velcro tape all around the perimeter and multiple eyelets for easy fixing to wood or attaching to itself or the other panels. This allows creating any custom shape needed.