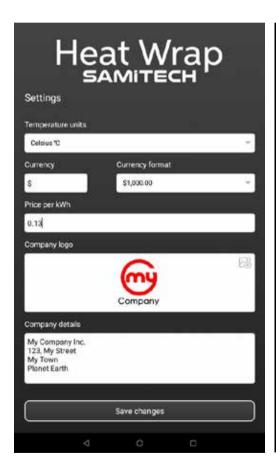

#### **Applications**

The user Interface is simple and intuitive, With it the operator es able to choose, verify the safety guidelines and monitor de treatment to be done.

- √ The heat treatments are managed and monitored in real-time using a lightweight touch-screen 7" tablet included in the kit.
- ✓ The interface is totally intuitive and user friendly.
- ✓ The operator can define the treatment temperature and duration, and monitore it at any time.
- ✓ The user interface asks both the costumer and the PCO to
  check the safety guidelines before starting a treatment.
- ✓ When the treatment is completed, a full report is generated including all treatment details, the pictures taken to objects and even estimated energy consumption and cost.
- ✓ The PDF report can be easily shared with the costumer by email.

Once the treatment is finished, the system generates a **personalized PDF report** that can be emailed to the client.

#### The report includes:

- ✓ Data of the treatment performed (duration, temperatures, energy, kind of pest, etc...)
- ✓ Identification of both: The client and the operator (Company).
- ✓ Photographs of objects before and after the treatment.
- ✓ Energy consumption.