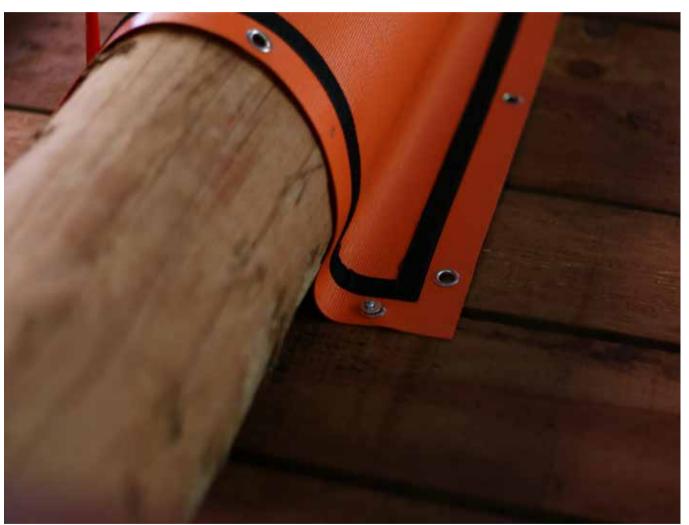

#### Easy to use - Operation steps

Panels can be fixed onto different wooden structures by using screws, ribbons, ropes, etc. Every heating element is made of a strong and durable material and has a industrial grade Velcro tape all around the perimeter and multiple eyelets for easy fixing to wood or attaching to itself or the other panels. This allows creating any custom shape needed.