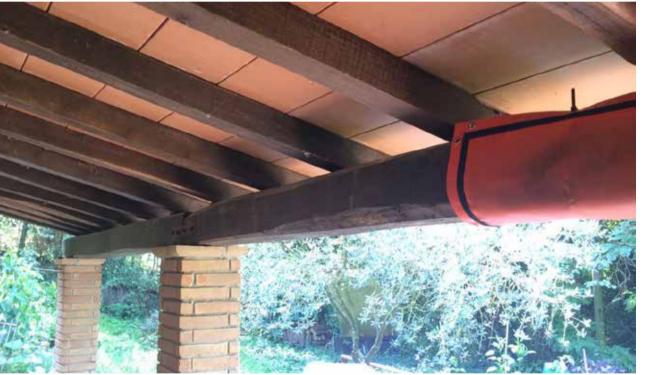

This physical process does harm treated objects.

A light, flexible and durable nano-technological fabric, designed for industrail use that produce far infrared waves.

Heat Wrap set includes 6 flexible panels that adapt to any shape, either wrapping around an object, or joining to cover large surfaces. Panles can be fixed onto different wooden structures by using screws, ribbons, ropes, etc.

#### Easy to use - Operation steps

Panels can be fixed onto different wooden structures by using screws, ribbons, ropes, etc. Every heating element is made of a strong and durable material and has a industrial grade Velcro tape all around the perimeter and multiple eyelets for easy fixing to wood or attaching to itself or the other panels. This allows creating any custom shape needed.