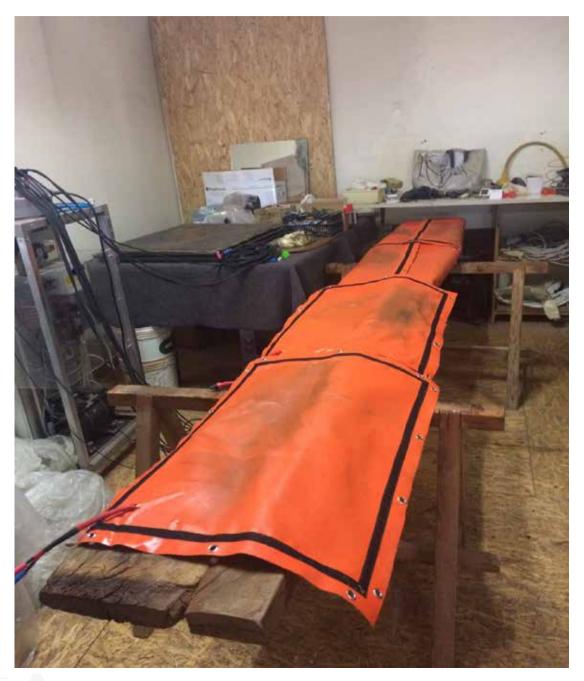

This physical process does harm treated objects.

A light, flexible and durable nano-technological fabric, designed for industrail use that produce far infrared waves.

Heat Wrap set includes 6 flexible panels that adapt to any shape, either wrapping around an object, or joining to cover large surfaces. Panles can be fixed onto different wooden structures by using screws, ribbons, ropes, etc.

#### Easy to use - Operation steps

Panels can be fixed onto different wooden structures by using screws, ribbons, ropes, etc. Every heating element is made of a strong and durable material and has a industrial grade Velcro tape all around the perimeter and multiple eyelets for easy fixing to wood or attaching to itself or the other panels. This allows creating any custom shape needed.