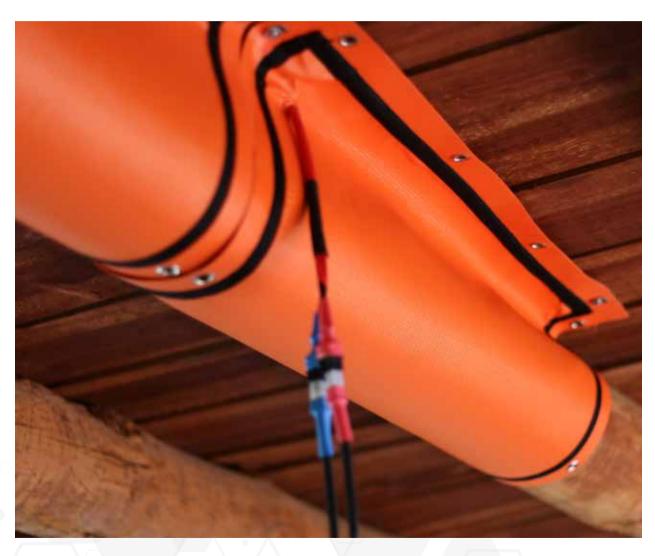

#### Easy to use - Operation steps

Panels can be fixed onto different wooden structures by using screws, ribbons, ropes, etc. Every heating element is made of a strong and durable material and has a industrial grade Velcro tape all around the perimeter and multiple eyelets for easy fixing to wood or attaching to itself or the other panels. This allows creating any custom shape needed.