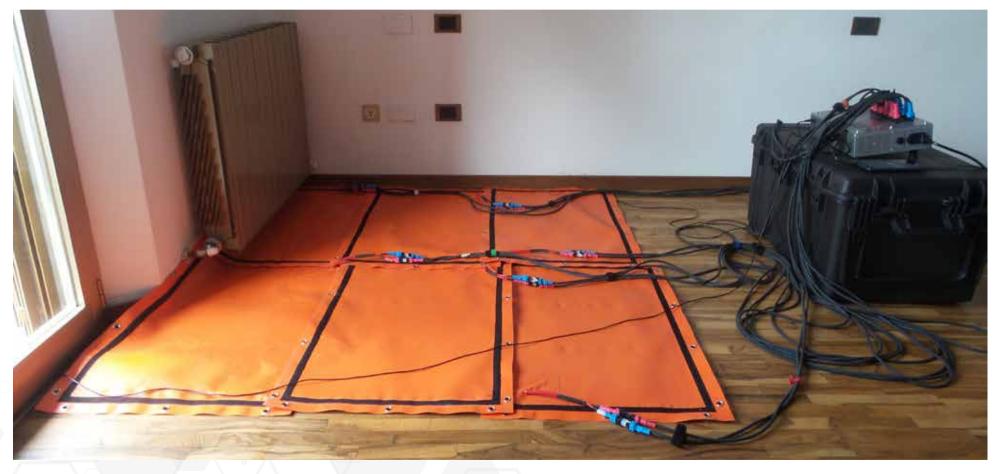

**Dimensions:** Two different models to meet the needs.

Heat Wrap XL

The new Heat Wrap XL is designed for large surface treatmens.

- Only one operator needed. Light, foldable, quick and easy to assemble.
- So flexible and adaptable modular set that can easily adjust to any object shape
- One single power outlet socket. Effective and low cost equipment.
- Intelligent control system
  Remotely managed real-time.

#### Easy to use - Operation steps

Panels can be fixed onto different wooden structures by using screws, ribbons, ropes, etc. Every heating element is made of a strong and durable material and has a industrial grade Velcro tape all around the perimeter and multiple eyelets for easy fixing to wood or attaching to itself or the other panels. This allows creating any custom shape needed.

#### **Operation steps**

conections and set up.