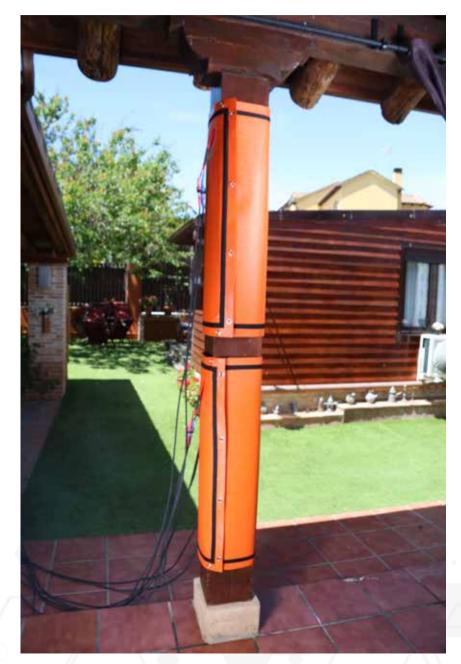

This physical process does harm treated objects.

A light, flexible and durable nano-technological fabric, designed for industrail use that produce far infrared waves.

Heat Wrap set includes 6 flexible panels that adapt to any shape, either wrapping around an object, or joining to cover large surfaces. Panles can be fixed onto different wooden structures by using screws, ribbons, ropes, etc.

#### Easy to use - Operation steps

Panels can be fixed onto different wooden structures by using screws, ribbons, ropes, etc. Every heating element is made of a strong and durable material and has a industrial grade Velcro tape all around the perimeter and multiple eyelets for easy fixing to wood or attaching to itself or the other panels. This allows creating any custom shape needed.