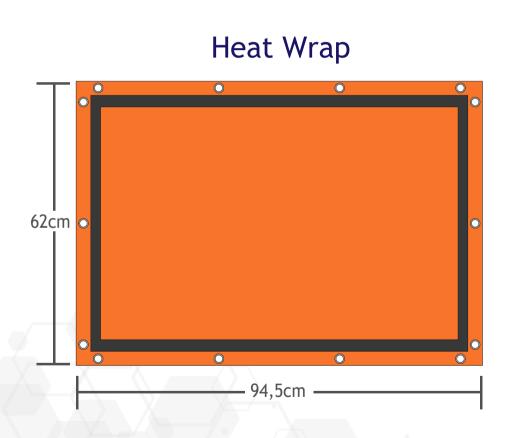

**Dimensions:** Two different models to meet the needs.

Heat Wrap XL

The new Heat Wrap XL is designed for large surface treatmens.

- Only one operator needed. Light, foldable, quick and easy to assemble.
- So flexible and adaptable modular set that can easily adjust to any object shape
- One single power outlet socket. Effective and low cost equipment.
- Intelligent control system
  Remotely managed real-time.