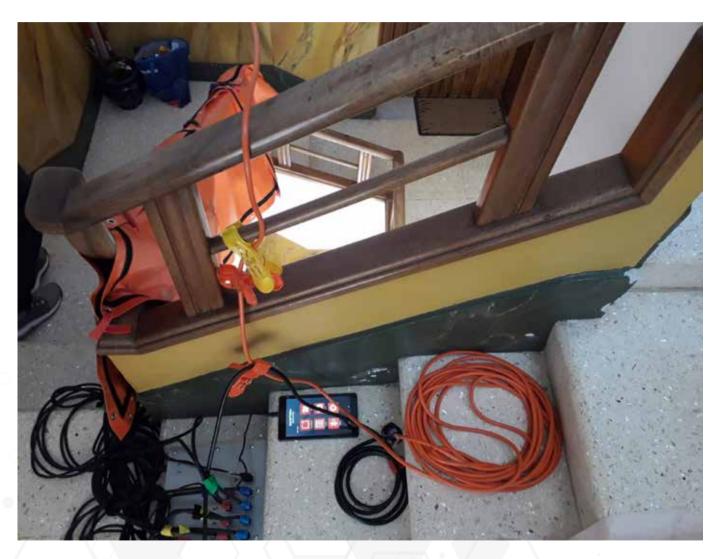

#### Components and accessories

- 1. Heating panels (x6 units)
- 2. Control Unit Box
- 3. 7" tablet user Interface
- 4. Temperature Probes

- 5. Power Cord
- 6. Power Cables (x6 units)
- 7. Data cables (x6 units)

#### **Operation steps**

conections and set up.