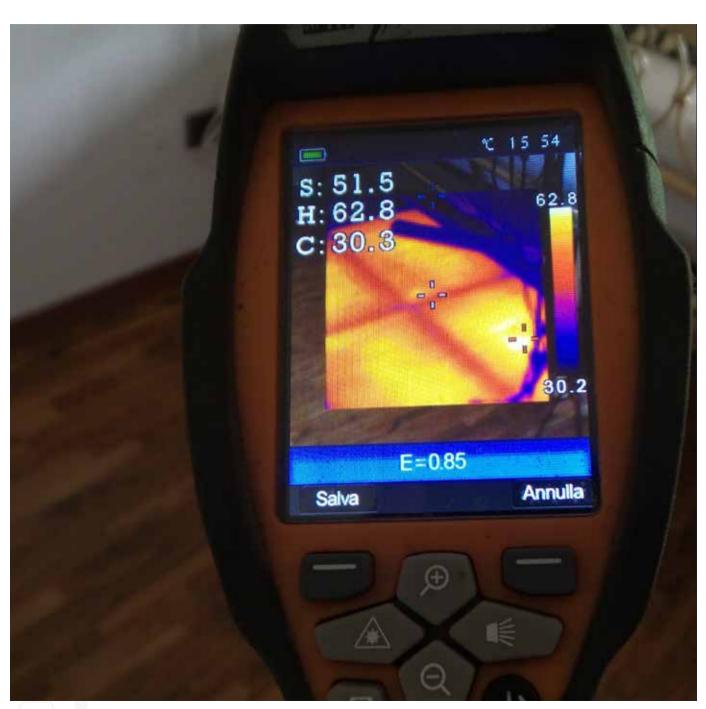

are or send to client





#### Components and accessories

- 1. Heating panels (x6 units)
- 2. Control Unit Box
- 3. 7" tablet user Interface
- 4. Temperature Probes

- 5. Power Cord
- 6. Power Cables (x6 units)
- 7. Data cables (x6 units)













#### Easy to use - Operation steps



Panels can be fixed onto different wooden structures by using screws, ribbons, ropes, etc. Every heating element is made of a strong and durable material and has a industrial grade Velcro tape all around the perimeter and multiple eyelets for easy fixing to wood or attaching to itself or the other panels. This allows creating any custom shape needed.

#### **Operation steps**

conections and set up.











































































































# SAMITECH

Headquarters
C/ Gabriel Lobo 5
28002 Madrid
SPAIN

**Manufactoring Plant** 

C/ Charles Darwin 6-C Alcalá de Henares 28806 Madrid SPAIN

www.sami.tech