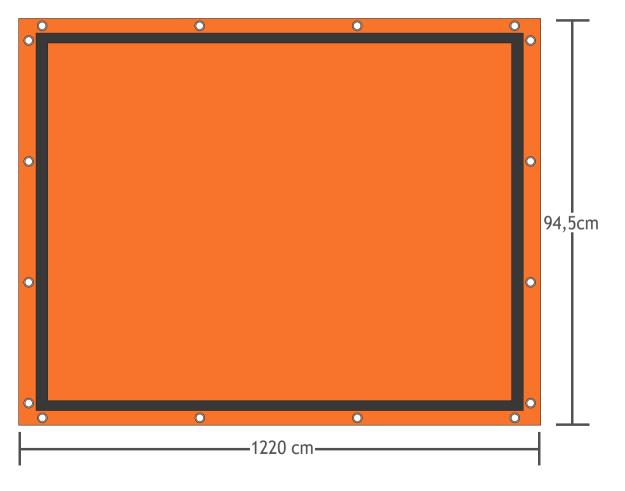

**Dimensions:** Two different models to meet the needs.

Heat Wrap XL

The new Heat Wrap XL is designed for large surface treatmens.

- Only one operator needed. Light, foldable, quick and easy to assemble.
- So flexible and adaptable modular set that can easily adjust to any object shape
- One single power outlet socket. Effective and low cost equipment.
- Intelligent control system
  Remotely managed real-time.