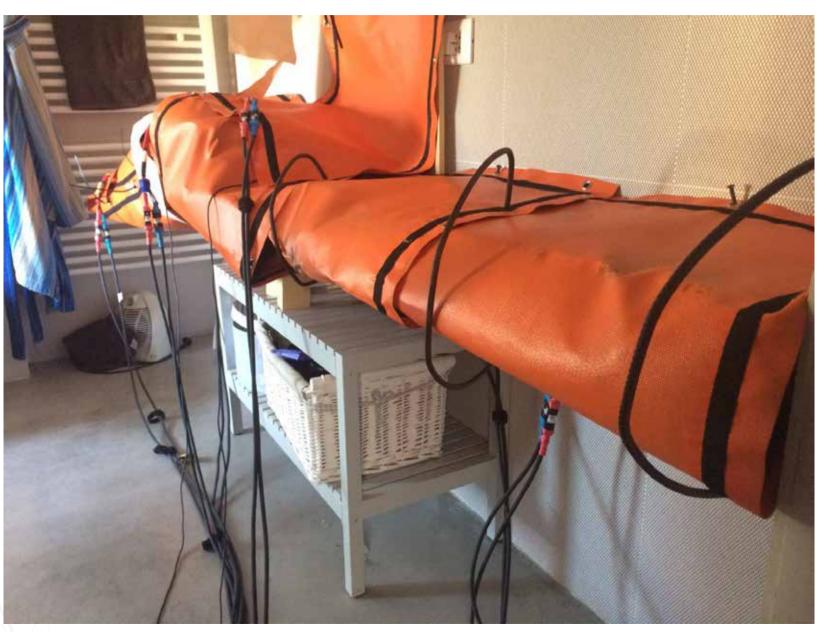

This physical process does harm treated objects.

A light, flexible and durable nano-technological fabric, designed for industrail use that produce far infrared waves.

Heat Wrap set includes 6 flexible panels that adapt to any shape, either wrapping around an object, or joining to cover large surfaces. Panles can be fixed onto different wooden structures by using screws, ribbons, ropes, etc.

#### Easy to use - Operation steps

Panels can be fixed onto different wooden structures by using screws, ribbons, ropes, etc. Every heating element is made of a strong and durable material and has a industrial grade Velcro tape all around the perimeter and multiple eyelets for easy fixing to wood or attaching to itself or the other panels. This allows creating any custom shape needed.