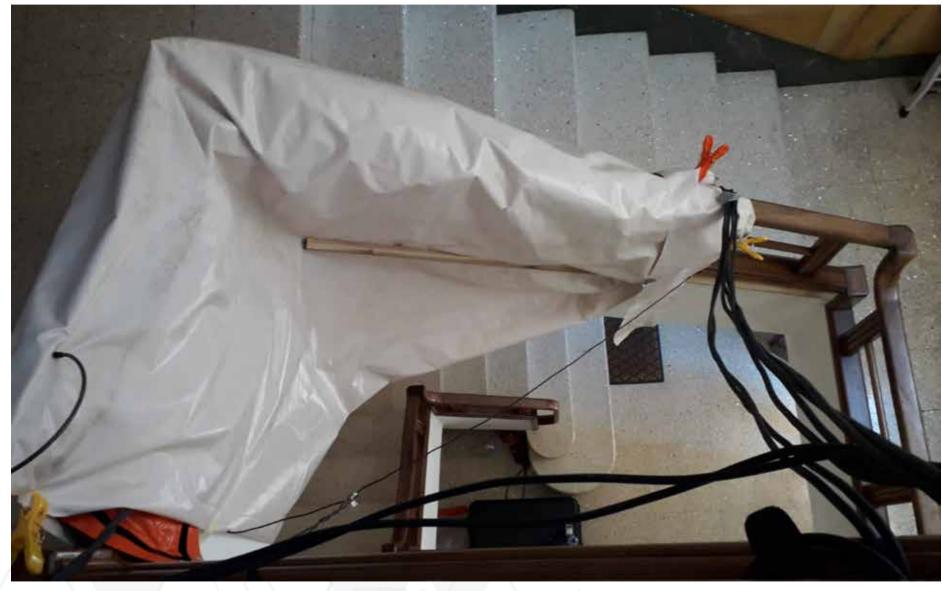

This physical process does harm treated objects.

A light, flexible and durable nano-technological fabric, designed for industrail use that produce far infrared waves.

Heat Wrap set includes 6 flexible panels that adapt to any shape, either wrapping around an object, or joining to cover large surfaces. Panles can be fixed onto different wooden structures by using screws, ribbons, ropes, etc.

**Dimensions:** Two different models to meet the needs.

Heat Wrap XL

The new Heat Wrap XL is designed for large surface treatmens.

- Only one operator needed. Light, foldable, quick and easy to assemble.
- So flexible and adaptable modular set that can easily adjust to any object shape
- One single power outlet socket. Effective and low cost equipment.
- Intelligent control system
  Remotely managed real-time.

#### Easy to use - Operation steps

Panels can be fixed onto different wooden structures by using screws, ribbons, ropes, etc. Every heating element is made of a strong and durable material and has a industrial grade Velcro tape all around the perimeter and multiple eyelets for easy fixing to wood or attaching to itself or the other panels. This allows creating any custom shape needed.