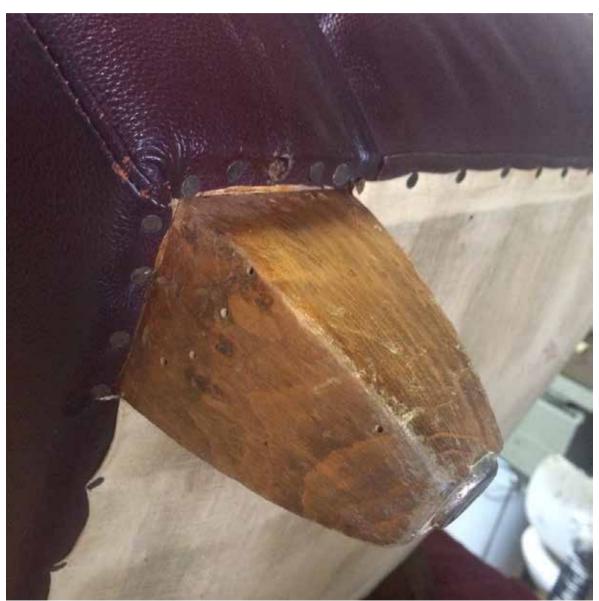

This physical process does harm treated objects.

A light, flexible and durable nano-technological fabric, designed for industrail use that produce far infrared waves.

Heat Wrap set includes 6 flexible panels that adapt to any shape, either wrapping around an object, or joining to cover large surfaces. Panles can be fixed onto different wooden structures by using screws, ribbons, ropes, etc.

#### Easy to use - Operation steps

Panels can be fixed onto different wooden structures by using screws, ribbons, ropes, etc. Every heating element is made of a strong and durable material and has a industrial grade Velcro tape all around the perimeter and multiple eyelets for easy fixing to wood or attaching to itself or the other panels. This allows creating any custom shape needed.