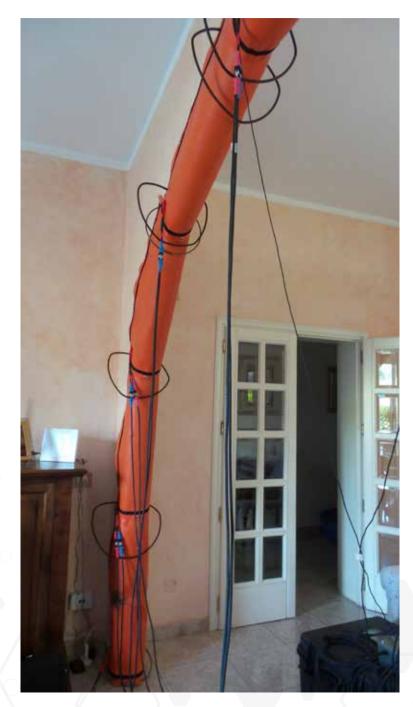

This physical process does harm treated objects.

A light, flexible and durable nano-technological fabric, designed for industrail use that produce far infrared waves.

Heat Wrap set includes 6 flexible panels that adapt to any shape, either wrapping around an object, or joining to cover large surfaces. Panles can be fixed onto different wooden structures by using screws, ribbons, ropes, etc.

#### Easy to use - Operation steps

Panels can be fixed onto different wooden structures by using screws, ribbons, ropes, etc. Every heating element is made of a strong and durable material and has a industrial grade Velcro tape all around the perimeter and multiple eyelets for easy fixing to wood or attaching to itself or the other panels. This allows creating any custom shape needed.