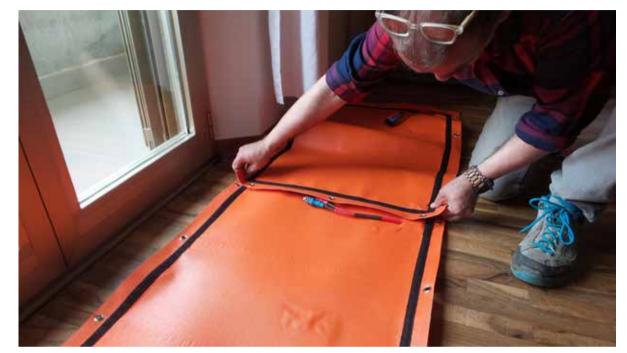

This physical process does harm treated objects.

A light, flexible and durable nano-technological fabric, designed for industrail use that produce far infrared waves.

Heat Wrap set includes 6 flexible panels that adapt to any shape, either wrapping around an object, or joining to cover large surfaces. Panles can be fixed onto different wooden structures by using screws, ribbons, ropes, etc.

#### Easy to use - Operation steps

Panels can be fixed onto different wooden structures by using screws, ribbons, ropes, etc. Every heating element is made of a strong and durable material and has a industrial grade Velcro tape all around the perimeter and multiple eyelets for easy fixing to wood or attaching to itself or the other panels. This allows creating any custom shape needed.

#### **Operation steps**

conections and set up.