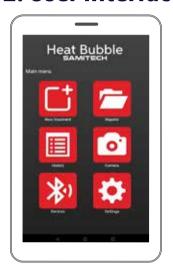

#### **Applications**

The user Interface is simple and intuitive, With it the operator es able to choose, verify the safety guidelines and monitor de treatment to be done.

- √ The heat treatments are managed and monitored in real-time using a lightweight touch-screen 7" tablet included in the kit.
- ✓ The interface is totally intuitive and user friendly.
- ✓ The operator can define the treatment temperature and duration, and monitore it at any time.
- ✓ The user interface asks both the costumer and the PCO to
  check the safety guidelines before starting a treatment.
- ✓ When the treatment is completed, a full report is generated including all treatment details, the pictures taken to objects and even estimated energy consumption and cost.
- ✓ The PDF report can be easily shared with the costumer by email.

#### 2. User Interface