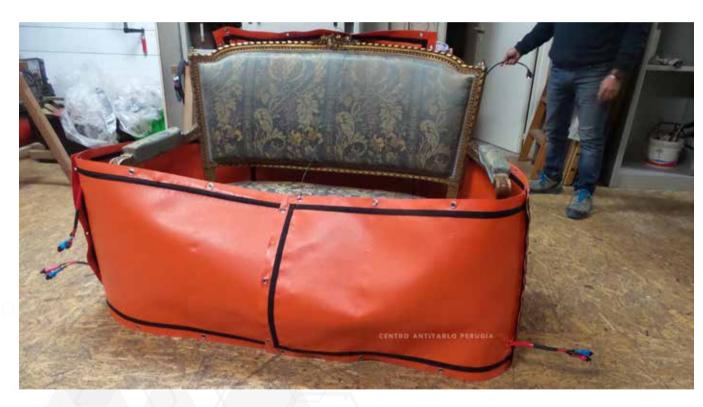

This physical process does harm treated objects.

A light, flexible and durable nano-technological fabric, designed for industrail use that produce far infrared waves.

Heat Wrap set includes 6 flexible panels that adapt to any shape, either wrapping around an object, or joining to cover large surfaces. Panles can be fixed onto different wooden structures by using screws, ribbons, ropes, etc.

#### Easy to use - Operation steps

Panels can be fixed onto different wooden structures by using screws, ribbons, ropes, etc. Every heating element is made of a strong and durable material and has a industrial grade Velcro tape all around the perimeter and multiple eyelets for easy fixing to wood or attaching to itself or the other panels. This allows creating any custom shape needed.