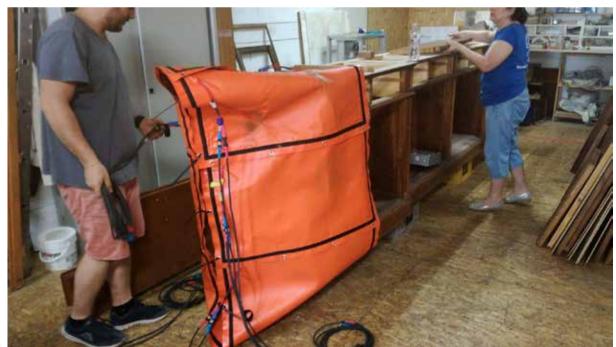

This physical process does harm treated objects.

A light, flexible and durable nano-technological fabric, designed for industrail use that produce far infrared waves.

Heat Wrap set includes 6 flexible panels that adapt to any shape, either wrapping around an object, or joining to cover large surfaces. Panles can be fixed onto different wooden structures by using screws, ribbons, ropes, etc.

**Dimensions:** Two different models to meet the needs.

Heat Wrap XL

The new Heat Wrap XL is designed for large surface treatmens.

- Only one operator needed. Light, foldable, quick and easy to assemble.
- So flexible and adaptable modular set that can easily adjust to any object shape
- One single power outlet socket. Effective and low cost equipment.
- Intelligent control system
  Remotely managed real-time.

#### Easy to use - Operation steps

Panels can be fixed onto different wooden structures by using screws, ribbons, ropes, etc. Every heating element is made of a strong and durable material and has a industrial grade Velcro tape all around the perimeter and multiple eyelets for easy fixing to wood or attaching to itself or the other panels. This allows creating any custom shape needed.

#### **Operation steps**

conections and set up.