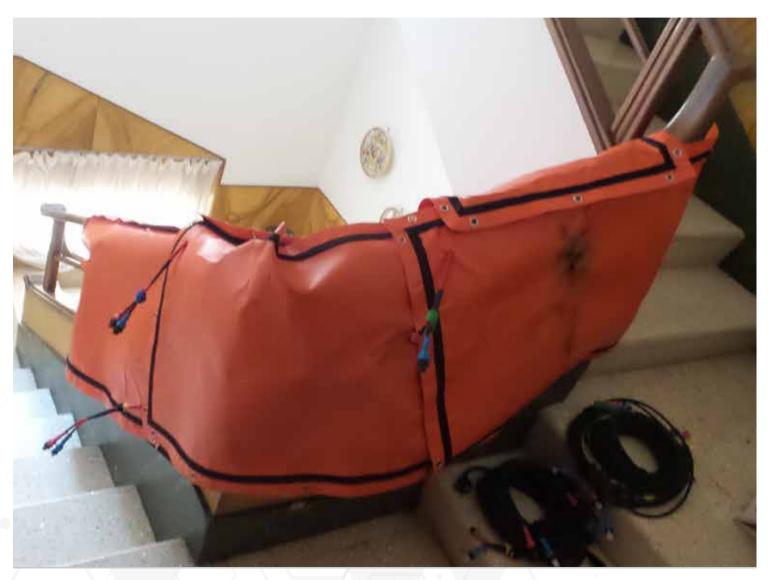

This physical process does harm treated objects.

A light, flexible and durable nano-technological fabric, designed for industrail use that produce far infrared waves.

Heat Wrap set includes 6 flexible panels that adapt to any shape, either wrapping around an object, or joining to cover large surfaces. Panles can be fixed onto different wooden structures by using screws, ribbons, ropes, etc.

**Dimensions:** Two different models to meet the needs.

Heat Wrap XL

The new Heat Wrap XL is designed for large surface treatmens.

- Only one operator needed. Light, foldable, quick and easy to assemble.
- So flexible and adaptable modular set that can easily adjust to any object shape
- One single power outlet socket. Effective and low cost equipment.
- Intelligent control system
  Remotely managed real-time.

#### Easy to use - Operation steps

Panels can be fixed onto different wooden structures by using screws, ribbons, ropes, etc. Every heating element is made of a strong and durable material and has a industrial grade Velcro tape all around the perimeter and multiple eyelets for easy fixing to wood or attaching to itself or the other panels. This allows creating any custom shape needed.