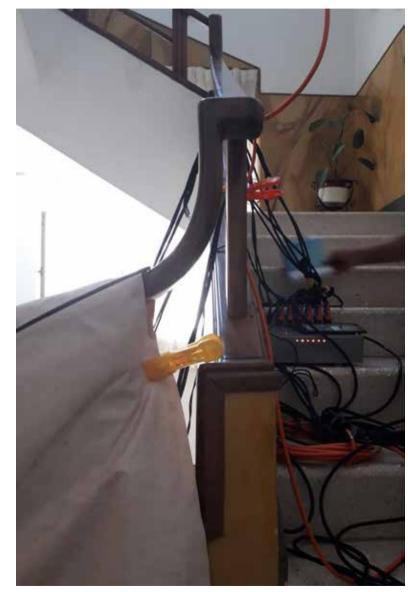

This physical process does harm treated objects.

A light, flexible and durable nano-technological fabric, designed for industrail use that produce far infrared waves.

Heat Wrap set includes 6 flexible panels that adapt to any shape, either wrapping around an object, or joining to cover large surfaces. Panles can be fixed onto different wooden structures by using screws, ribbons, ropes, etc.

#### Easy to use - Operation steps

Panels can be fixed onto different wooden structures by using screws, ribbons, ropes, etc. Every heating element is made of a strong and durable material and has a industrial grade Velcro tape all around the perimeter and multiple eyelets for easy fixing to wood or attaching to itself or the other panels. This allows creating any custom shape needed.