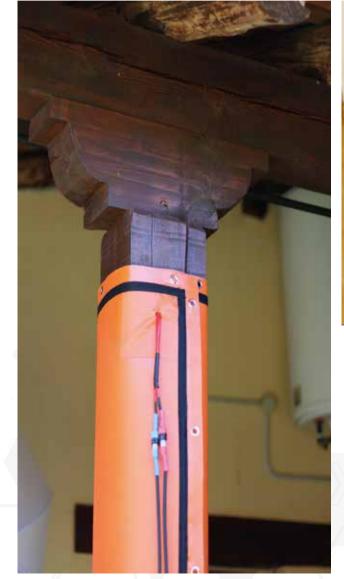

#### Easy to use - Operation steps

Panels can be fixed onto different wooden structures by using screws, ribbons, ropes, etc. Every heating element is made of a strong and durable material and has a industrial grade Velcro tape all around the perimeter and multiple eyelets for easy fixing to wood or attaching to itself or the other panels. This allows creating any custom shape needed.

This physical process does harm treated objects.

A light, flexible and durable nano-technological fabric, designed for industrail use that produce far infrared waves.

Heat Wrap set includes 6 flexible panels that adapt to any shape, either wrapping around an object, or joining to cover large surfaces. Panles can be fixed onto different wooden structures by using screws, ribbons, ropes, etc.