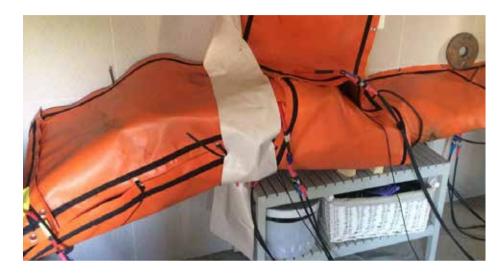

This physical process does harm treated objects.

A light, flexible and durable nano-technological fabric, designed for industrail use that produce far infrared waves.

Heat Wrap set includes 6 flexible panels that adapt to any shape, either wrapping around an object, or joining to cover large surfaces. Panles can be fixed onto different wooden structures by using screws, ribbons, ropes, etc.

#### Easy to use - Operation steps

Panels can be fixed onto different wooden structures by using screws, ribbons, ropes, etc. Every heating element is made of a strong and durable material and has a industrial grade Velcro tape all around the perimeter and multiple eyelets for easy fixing to wood or attaching to itself or the other panels. This allows creating any custom shape needed.