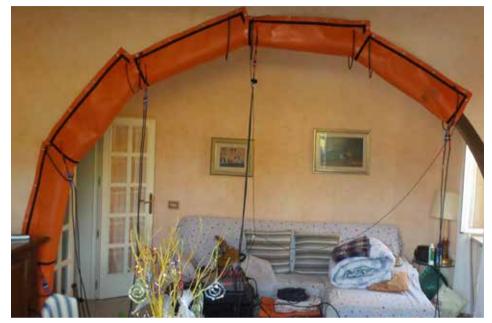

This physical process does harm treated objects.

A light, flexible and durable nano-technological fabric, designed for industrail use that produce far infrared waves.

Heat Wrap set includes 6 flexible panels that adapt to any shape, either wrapping around an object, or joining to cover large surfaces. Panles can be fixed onto different wooden structures by using screws, ribbons, ropes, etc.

**Dimensions:** Two different models to meet the needs.

Heat Wrap XL

The new Heat Wrap XL is designed for large surface treatmens.

- Only one operator needed. Light, foldable, quick and easy to assemble.
- So flexible and adaptable modular set that can easily adjust to any object shape
- One single power outlet socket. Effective and low cost equipment.
- Intelligent control system
  Remotely managed real-time.

#### Easy to use - Operation steps

Panels can be fixed onto different wooden structures by using screws, ribbons, ropes, etc. Every heating element is made of a strong and durable material and has a industrial grade Velcro tape all around the perimeter and multiple eyelets for easy fixing to wood or attaching to itself or the other panels. This allows creating any custom shape needed.