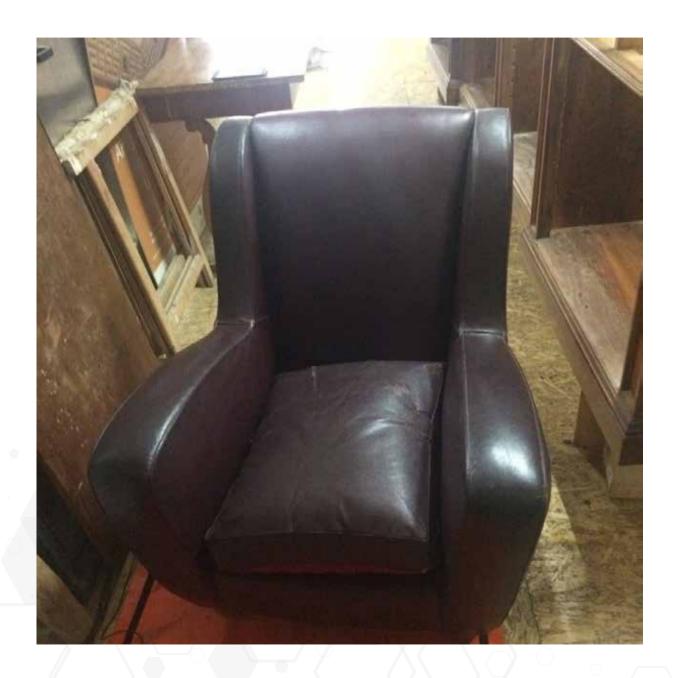

Actually, heat treatments comes with high costs in manpower, logistics, energy consumpiton...

Heat Wrap is the physical solution against xylophages in all stages for any kind of wood.

Contrary to chemical treatments in wood, **Heat Wrap** is a cure against pests, it does not damage the treated object and dont require a previous adjustment (laxed or removed from lacquer) for its application.

This physical process does harm treated objects.

A light, flexible and durable nano-technological fabric, designed for industrail use that produce far infrared waves.

Heat Wrap set includes 6 flexible panels that adapt to any shape, either wrapping around an object, or joining to cover large surfaces. Panles can be fixed onto different wooden structures by using screws, ribbons, ropes, etc.