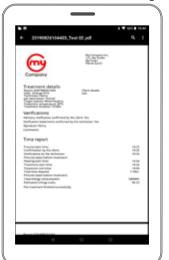

Once the treatment is finished, the system generates a **personalized PDF report** that can be emailed to the client.

#### The report includes:

- ✓ Data of the treatment performed (duration, temperatures, energy, kind of pest, etc...)
- ✓ Identification of both: The client and the operator (Company).
- ✓ Photographs of objects before and after the treatment.
- ✓ Energy consumption.

#### **5. Exhaustive Report**