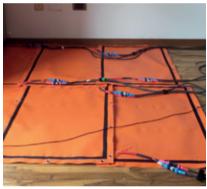

## **Heat Wrap**

Heat Wrap is the physical solution against xylophages in all stages for any kind of wood:

A modular set of six heating panels, adaptable as needed: beams, floors, walls, ceilings, furniture... regardless of the shape.

- Manage treatment duration and monitors time remaining
- Perfect display screen in any light condition
- No learning curve

- Operation with only two buttons
- Simple and intuitive use
- Works on any household socket
- **✓**Beams **✓**Carpets **✓**Wood Floors **✓**Furniture **✓**Doors **✓**Roofs
  - **✓**Windows **✓**Staircases **✓**Columns **✓**Bookstores **✓**Shelves