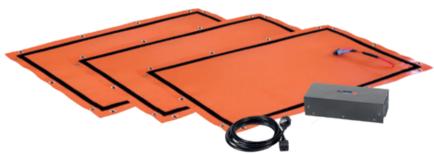

## **Heat Wrap**

Heat Wrap is the physical solution against xylophages in all stages for any kind of wood:

A modular set of six heating panels, adaptable as needed: beams, floors, walls, ceilings, furniture... regardless of the shape.

- Manage treatment duration and monitors time remaining
- Perfect display screen in any light condition
- No learning curve

- Operation with only two buttons
- Simple and intuitive use
- Works on any household socket
- **✓**Beams **✓**Carpets **✓**Wood Floors **✓**Furniture **✓**Doors **✓**Roofs
  - **✓**Windows **✓**Staircases **✓**Columns **✓**Bookstores **✓**Shelves