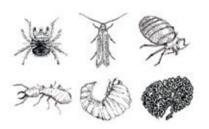

## **Heat Wrap**

Heat Wrap is the physical solution against xylophages in all stages for any kind of wood:

A modular set of six heating panels, adaptable as needed: beams, floors, walls, ceilings, furniture... regardless of the shape.

## Heat Wrap is based in SAMITECH Infrared intelligent heating technology

The far infrared waves radiated by each panel penetrate the wood surface and directly attack the protein cells of the insects, causing their death by dehydration.