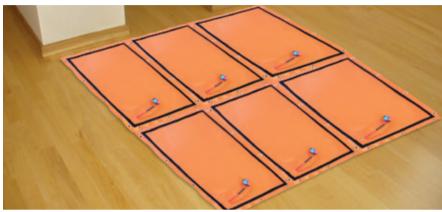

## **Heat Wrap**

Heat Wrap is the physical solution against xylophages in all stages for any kind of wood:

A modular set of six heating panels, adaptable as needed: beams, floors, walls, ceilings, furniture... regardless of the shape.