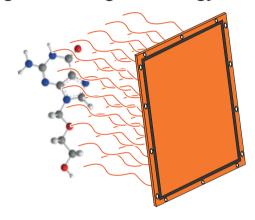

## Heat Wrap is based in SAMITECH Infrared intelligent heating technology

The far infrared waves radiated by each panel penetrate the wood surface and directly attack the protein cells of the insects, causing their death by dehydration.

This physical process does not harm treated objects.

A light, flexible and durable nano-technological fabric, designed for industrail use that produce far infrared waves.

No chemical usage.

Silent treatment.