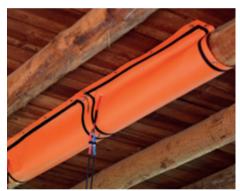

## **Heat Wrap**

Heat Wrap is the physical solution against xylophages in all stages for any kind of wood:

A modular set of six heating panels, adaptable as needed: beams, floors, walls, ceilings, furniture... regardless of the shape.

## Heat Wrap is based in SAMITECH Infrared intelligent heating technology

The far infrared waves radiated by each panel penetrate the wood surface and directly attack the protein cells of the insects, causing their death by dehydration.