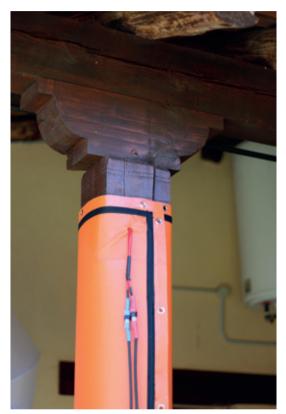

## **Heat Wrap**

Heat Wrap is the physical solution against xylophages in all stages for any kind of wood:

A modular set of six heating panels, adaptable as needed: beams, floors, walls, ceilings, furniture... regardless of the shape.

## Heat Wrap is based in SAMITECH Infrared intelligent heating technology

The far infrared waves radiated by each panel penetrate the wood surface and directly attack the protein cells of the insects, causing their death by dehydration.

This physical process does not harm treated objects.

A light, flexible and durable nano-technological fabric, designed for industrail use that produce far infrared waves.

No chemical usage.

Silent treatment.